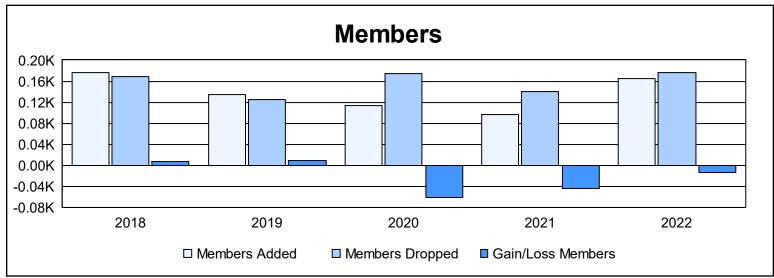

District 25 A

As of June 2022 Cumulative

| Year      | New<br>Clubs | Dropped<br>Clubs | Gain/<br>Loss<br>Clubs | New<br>Members | Charter<br>Members | Reinstate<br>Members | Transfer<br>Members | Total<br>Member<br>Added | Total<br>Members<br>Dropped | Gain/<br>Loss<br>Members |
|-----------|--------------|------------------|------------------------|----------------|--------------------|----------------------|---------------------|--------------------------|-----------------------------|--------------------------|
| 2017-2018 | 0            | 0                | 0                      | 152            | 2                  | 13                   | 10                  | 177                      | 169                         | 8                        |
| 2018-2019 | 0            | 0                | 0                      | 115            | 0                  | 10                   | 9                   | 134                      | 125                         | 9                        |
| 2019-2020 | 0            | 0                | 0                      | 101            | 0                  | 9                    | 3                   | 113                      | 175                         | -62                      |
| 2020-2021 | 0            | 1                | -1                     | 76             | 0                  | 18                   | 2                   | 96                       | 141                         | -45                      |
| 2021-2022 | 1            | 0                | 1                      | 104            | 30                 | 22                   | 8                   | 164                      | 177                         | -13                      |
| Average   | 0            | 0                | 0                      | 110            | 6                  | 14                   | 6                   | 137                      | 157                         | -21                      |