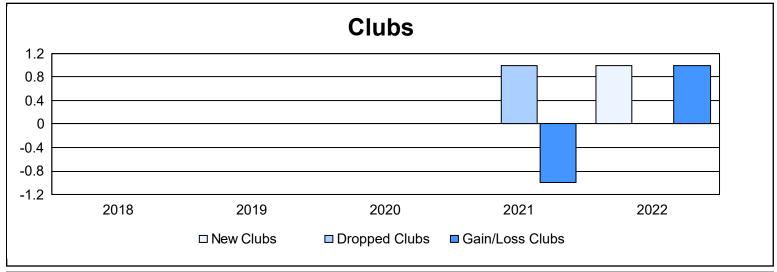

District 25 A

As of June 2022 Cumulative

| Year      | New<br>Clubs | Dropped<br>Clubs | Gain/<br>Loss<br>Clubs | New<br>Members | Charter<br>Members | Reinstate<br>Members | Transfer<br>Members | Total<br>Member<br>Added | Total<br>Members<br>Dropped | Gain/<br>Loss<br>Members |
|-----------|--------------|------------------|------------------------|----------------|--------------------|----------------------|---------------------|--------------------------|-----------------------------|--------------------------|
| 2017-2018 | 0            | 0                | 0                      | 152            | 2                  | 13                   | 10                  | 177                      | 169                         | 8                        |
| 2018-2019 | 0            | 0                | 0                      | 115            | 0                  | 10                   | 9                   | 134                      | 125                         | 9                        |
| 2019-2020 | 0            | 0                | 0                      | 101            | 0                  | 9                    | 3                   | 113                      | 175                         | -62                      |
| 2020-2021 | 0            | 1                | -1                     | 76             | 0                  | 18                   | 2                   | 96                       | 141                         | -45                      |
| 2021-2022 | 1            | 0                | 1                      | 104            | 30                 | 22                   | 8                   | 164                      | 177                         | -13                      |
| Average   | 0            | 0                | 0                      | 110            | 6                  | 14                   | 6                   | 137                      | 157                         | -21                      |